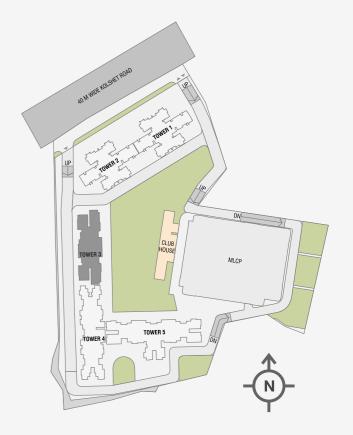

and the plan on the right represents unit series 01 of Tower 1. Sq m = 10. 764 Sq ft.

The project is registered as 'Godrej Ascend Phase 1' with MahaRERA Registration No. P51700034608 available at http://maharera.mahaonline.gov.in

Source: KDS Report dated May 2022

#### WE GO AN EXTRA STEP TO TAKE CARE OF THE ENVIRONMENT

We encourage reduction in use of fossil fuels by reserving 25% parking for E-Vehicles.

Solar panel substitutes 60 kW of the electricity demand by renewable energy amounting for almost 1% of the projects total demand, thus helping in saving the environment.

We use native species for landscaping thereby reducing consumption of water while also maintaining Bio-Diversity.











#### GODREJ ASCEND KOLSHET ROAD, THANE

#### 2 BHK SUPREME

TYPICAL FLOOR (1st To 37th)









#### GODREJ ASCEND KOLSHET ROAD, THANE

#### 2 BHK SUPREME

TYPICAL FLOOR (1st To 37th)







#### UTILITY DECK 2.75 X 1.22 9' 0" X 4' 0" 1.52 X 0.77 5' 0" X 2' 7" BEDROOM-3 TOILET-3 1.37 X 2.27 4' 6" X 7' 6" TOILET-2 I.37 X 2.27 📮 4' 6" X 7' 6" ⊕ ⊕ KITCHEN 2.12X3.05 ⊕ ⊕ 7'0"X10'0' 3.05 X 3.35 10'0" X 11'0" :© TOILET-1 1.37 X 2.27 🖳 4' 6" X 7' 6" LIVING/DINING 3.15 X 5.17 10'4" X 17'0" BEDROOM-2 3.05 X 3.65 10'0" X 12'0" M.BEDROOM-1 3.05 X 3.95 10'0" X 13'0" Q 1.67 X 0.90 5'6" X 2' 11"/ 1.22 X 0.90 4' 0" X 2' 11" 4.27 X 0.90 14' 0" X 2' 11" <u>(()</u>: 1.65 X 2.42 5'5" X 7' 11" (02)

The furniture, decorative items, etc. shown in the plan are only suggestive and the same are not intended or obligated to be provided as per specifications and/or service in the flat / unit and does not