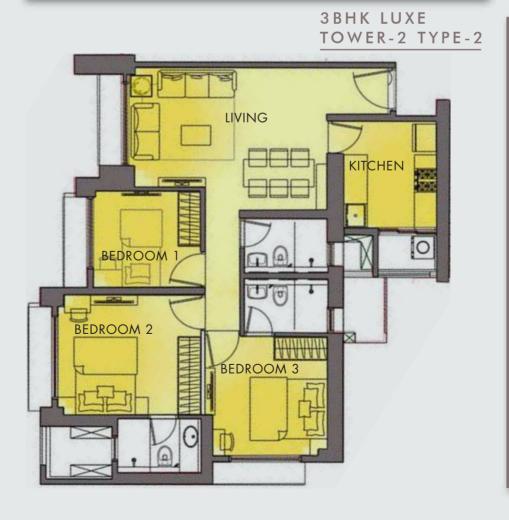

## 3BHK ROYAL TOWER-3(PANORAMA)

"The furniture, decorative items, etc. shown in the plan are only suggestive and the same are not intended or obligated to be provided as per specifications and/or service in the flat / unit and does not form part of the standard specifications. This plan is for space planning purpose only. All the dimension specified in the plan are unfinished structural dimension. The representation of the layout provided herein is as per the plans approved by the competent authority and maybe undergo modification/change during/before construction after seeking approval from the competent authority(ies). The plan on the left represents unit series 01 & 04 of Tower 2 and the plan on the right represents unit series 01 of Tower 1. Sq m = 10. 764 Sq ft.