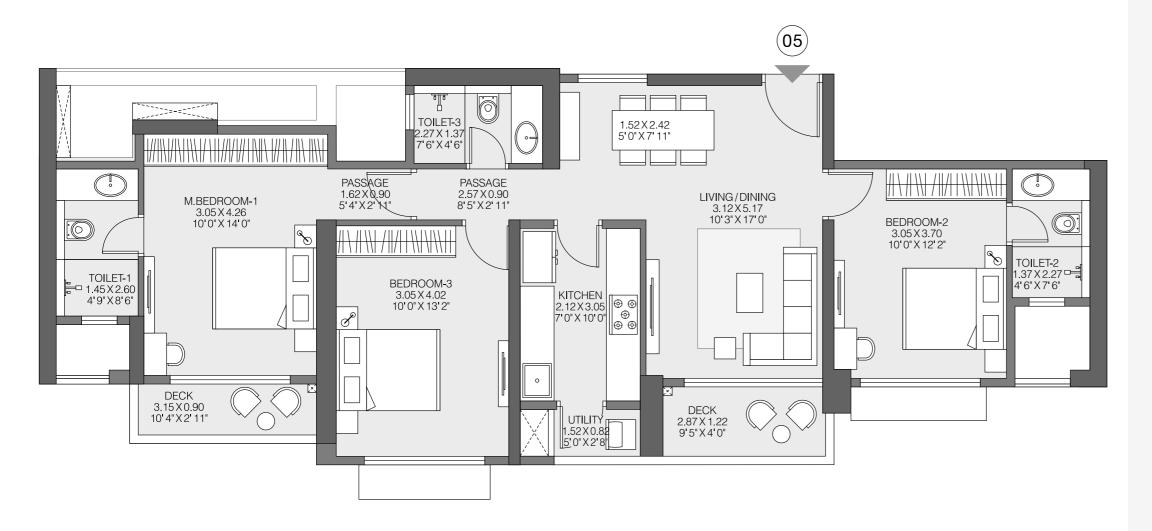

#### GODREJ ASCEND KOLSHET ROAD, THANE

#### 2 BHK SUPREME

TYPICAL FLOOR (1st To 37th)