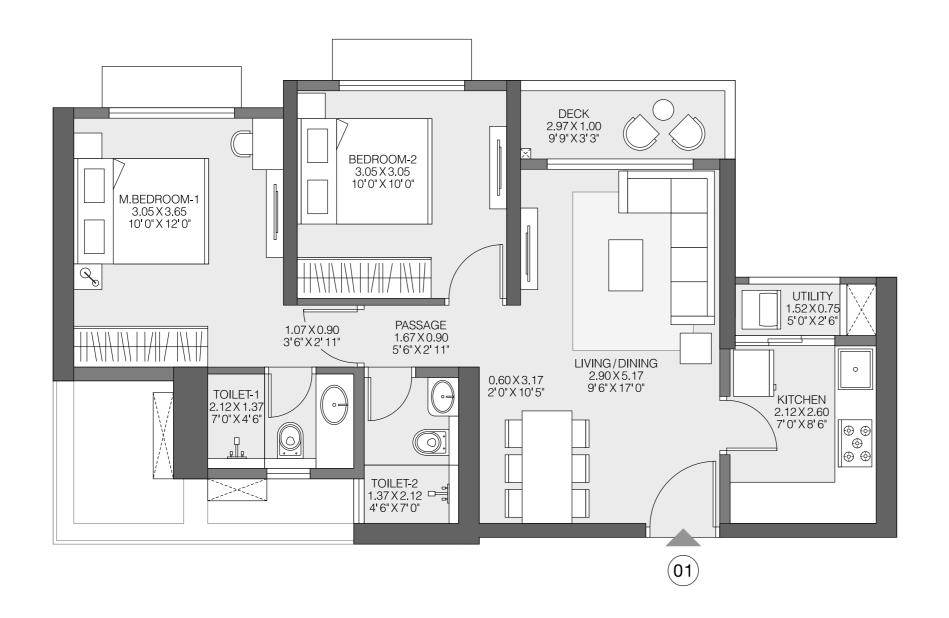

# TOWER-3 PANORAMA

TYPICAL FLOOR

1st to 7th, 9th to 12th, 14th to 17th, 19th to 22nd, 24th to 27th, 29th to 32nd, 34th to 37th Floor Plan