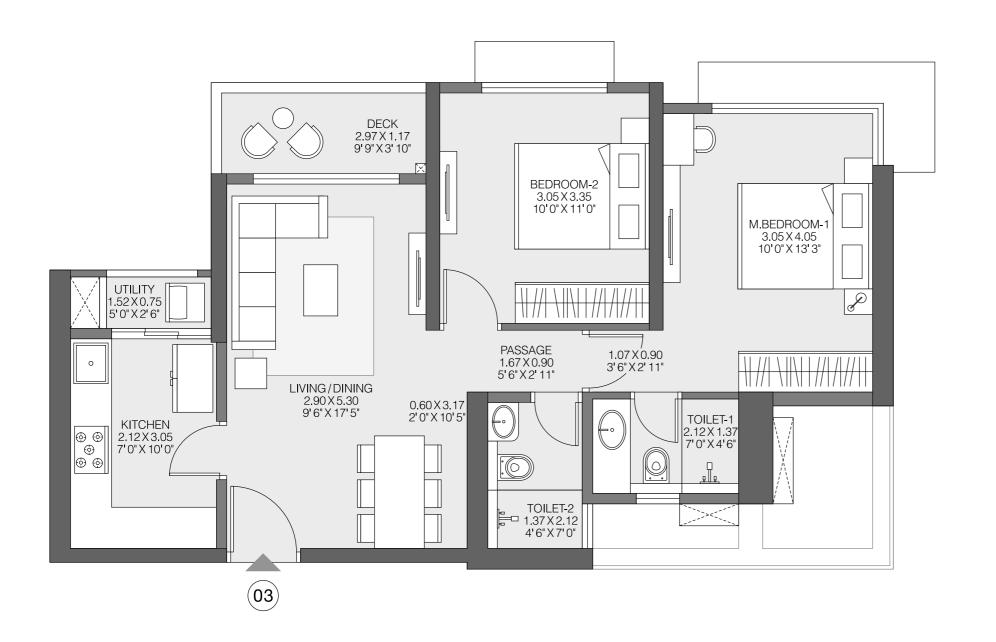

#### GODREJ ASCEND KOLSHET ROAD, THANE

# TOWER-3 PANORAMA

TYPICAL FLOOR

1st to 7th, 9th to 12th, 14th to 17th, 19th to 22nd, 24th to 27th, 29th to 32nd, 34th to 37th Floor Plan