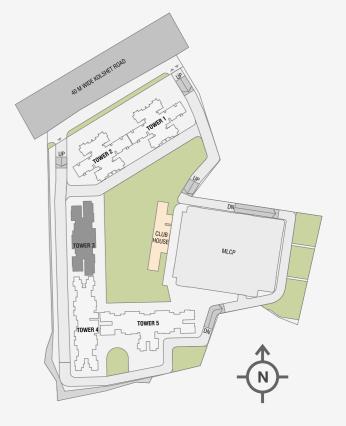

ons and/or service in the flat / unit and does not form part of the standard specifications. This plan is for space planning purpose only. All the dimension specified in the plan are unfinished structural dimension. The representation of the layout provided herein is as per the plans approved by the competent authority and maybe undergo modification/change during/before construction after seeking approval from the competent authority(ies). 1 Sq m = 10. 764 Sq ft.

The project is registered as 'Godrej Ascend Phase 2' with MahaRERA Registration No. P51700046541 available at http://maharera.mahaonline.gov.in

#### GODREJ ASCEND KOLSHET ROAD, THANE

#### 3 BHK SUPREME

TYPICAL FLOOR (1st To 37th)









#### GODREJ ASCEND KOLSHET ROAD, THANE

#### 3 BHK ROYAL

TYPICAL FLOOR (1st To 37th)









#### GODREJ ASCEND KOLSHET ROAD, THANE

# TOWER-3 PANORAMA

TYPICAL FLOOR

1st to 7th, 9th to 12th, 14th to 17th, 19th to 22nd, 24th to 27th, 29th to 32nd, 34th to 37th Floor Plan







#### GODREJ ASCEND KOLSHET ROAD, THANE

#### TOWER-3 PANORAMA

REFUGE FLOOR

8th, 13th, 18th, 23rd, 28th & 33rd floors







SALES LOUNGE: Godrej Ascend, Kolshet Road, Thane, Mumbai 400607

REGISTERED OFFICE: Godrej Properties Limited. 5th Floor, Godrej One, Pirojshanagar, Vikhroli (East), Mumbai, Maharashtra 400 079.

The Sale is subject to terms of Application Form and Agreement for Sale. The images shown are stock images. All specifications of the unit shall be as per the final agreement between the Parties. Recipients are advised to apprise themselves of the necessary and relevant information of