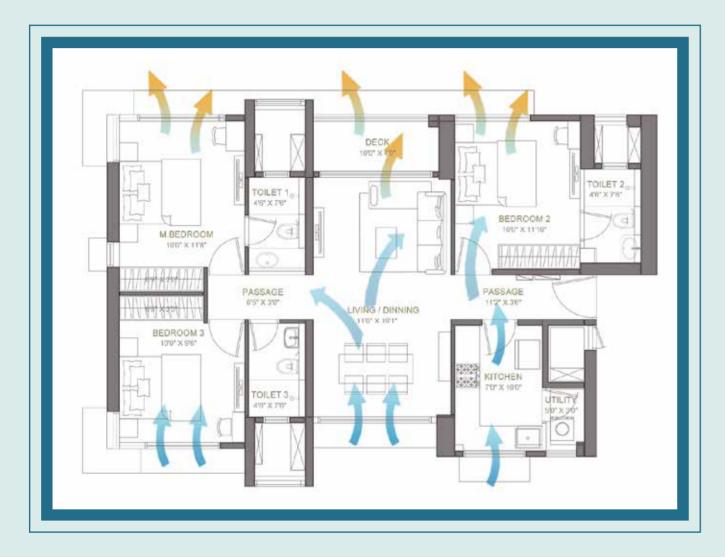

#### COOLER SPACES

Our design thoughtfully incorporates cross-ventilation in all the habitable spaces resulting in reduced indoor temperature and higher thermal comfort levels. Providing adequate ventilation also avoids pollutants affecting indoor air quality. Cross-ventilation also helps in reducing the load on air conditioners which in turn results in lower electricity consumption thereby reducing our carbon footprint.

#### CROSS-VENTILATION

Our thoughtfully designed homes ensure ample cross-ventilation.