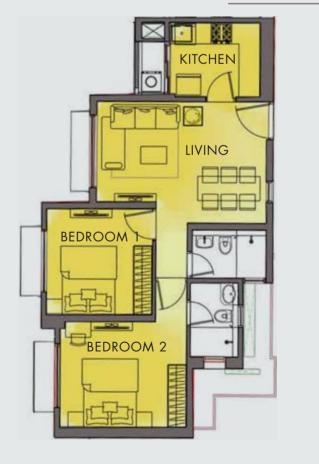

#### COOLER SPACES

Our design thoughtfully incorporates cross-ventilation in all the habitable spaces resulting in reduced indoor temperature and higher thermal comfort levels. Providing adequate ventilation also avoids pollutants affecting indoor air quality. Cross-ventilation also helps in reducing the load on air conditioners which in turn results in lower electricity consumption thereby reducing our carbon footprint.

#### CROSS-VENTILATION

Our thoughtfully designed homes ensure ample cross-ventilation.

#### CROSS-VENTILATION

3BHK REGAL TOWER-2 TYPE-1

2BHK LUXE TOWER-4 TYPE-1

"The furniture, decorative items, etc. shown in the plan are only suggestive and the same are not intended or obligated to be provided as per specifications and/or service in the flat / unit and does not form part of the standard specifications. This plan is for space planning purpose only. All the dimension specified in the plan are unfinished structural dimension. The representation of the layout provided herein is as per the plans approved by the competent authority and maybe undergo modification/change during/before construction after seeking approval from the competent authority(ies). The plan on the left represents unit series 01 & 04 of Tower 2 and the plan on the right represents unit series 01 of Tower 1. Sq m = 10. 764 Sq ft.