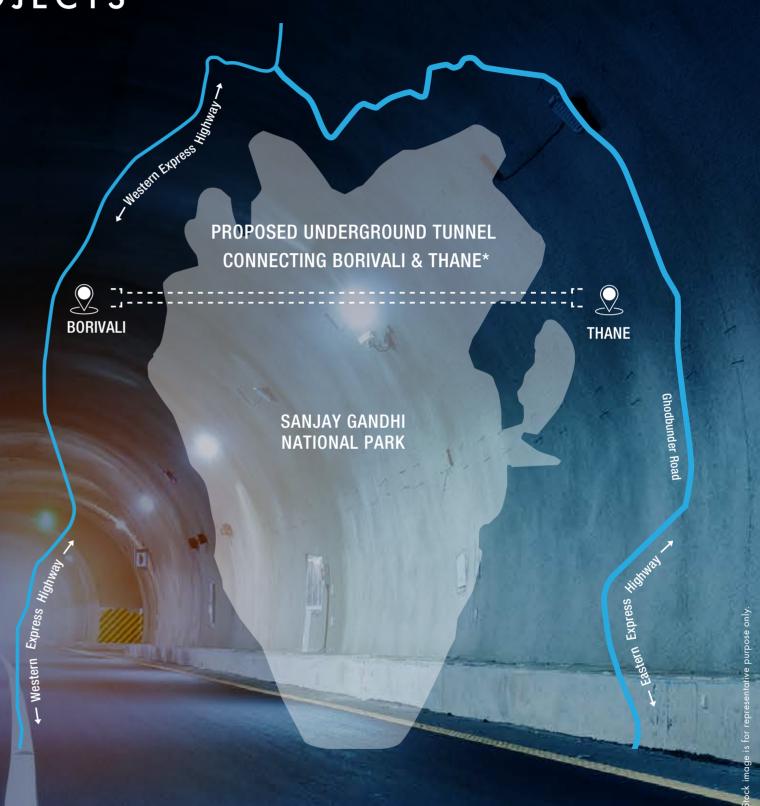

#### OTHER FUTURE DEVELOPMENT PROJECTS

Bridging the gap of connectivity, one step at a time

# PROPOSED THANE-BORIVALI TWIN TUNNEL PROJECT\*

- MMRDA to construct an underground road connecting Mumbai's western suburb of Borivali to Thane.
- Two tunnels connecting Thane and Borivali would make travel between them faster for commuters by reducing traffic congestion on the busy Ghodbunder Road. The tunnel will reduce the travel time to mere 20 minutes.

The infrastructure facilities mentioned are proposed to be developed by the Government and other authorities and we cannot predict the timing or the actual provisioning of these facilities, as the same is beyond our control. We shall not be responsible or liable for any delay or non-provisioning of the same. Maps not to scale.