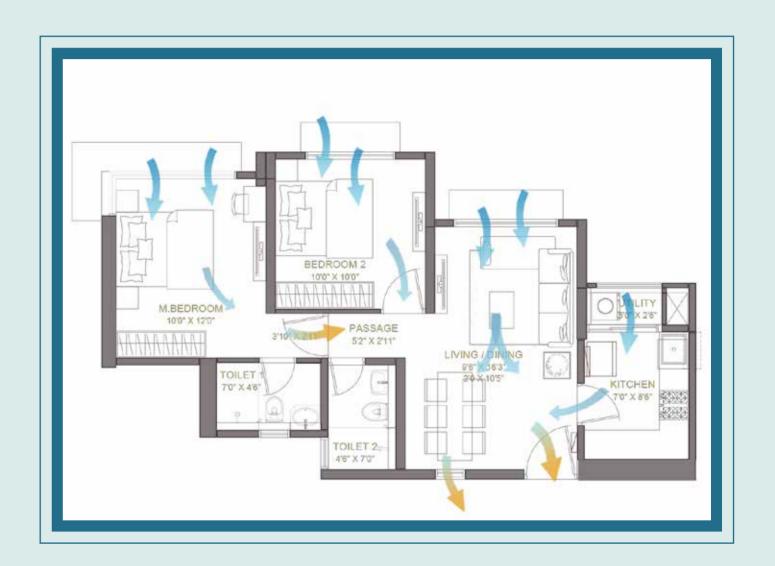

#### COOLER SPACES

Our design thoughtfully incorporates cross-ventilation in all the habitable spaces resulting in reduced indoor temperature and higher thermal comfort levels. Providing adequate ventilation also avoids pollutants affecting indoor air quality. Cross-ventilation also helps in reducing the load on air conditioners which in turn results in lower electricity consumption thereby reducing our carbon footprint.

#### CROSS-VENTILATION

Our thoughtfully designed homes ensure ample cross-ventilation.