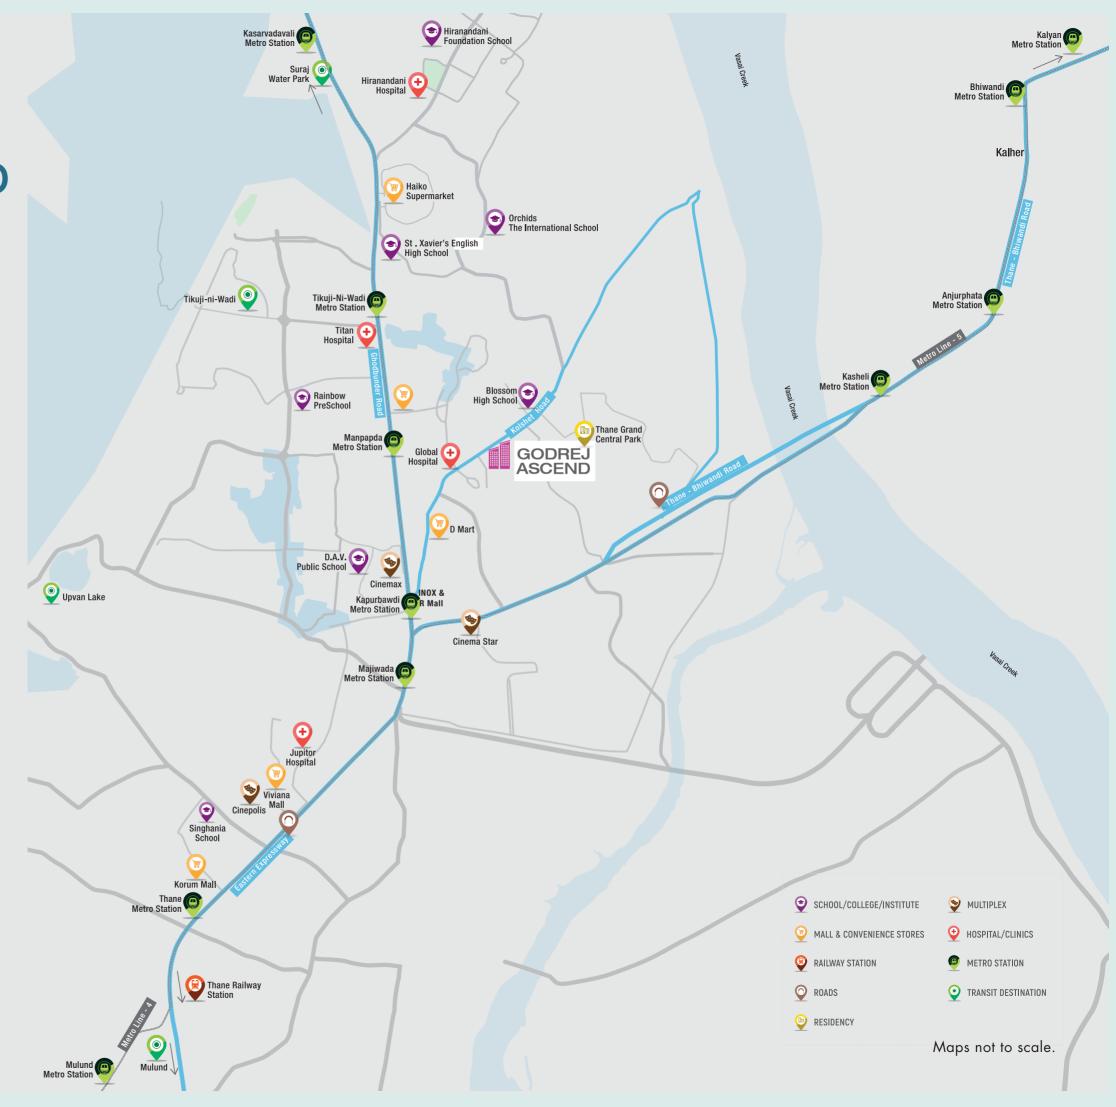

# THANE

An ever-growing metropolis with the perfect blend of nature and urban conveniences

- From a peaceful suburb lining the Yeoor Hills and Sanjay Gandhi National Park, Thane is a smart city in making.
- With 33 lakes, 15 gardens and a creek, it is the preferred choice of address for many.
- Thane is an IT hub, which is the 2nd largest contributor to the State's economy after Mumbai.
- Kolshet Road has also emerged as a top performer in the rental space with a significant increase of 10% YoY in lease rates.\*

## KOLSHET ROAD THANE

A landmark address anchoring unmatched connectivity & life

# ENJOY THE CONVENIENCE OF A WELL CONNECTED LOCATION

Being strategically located, Godrej Ascend enjoys seamless connectivity to all the suburbs of Mumbai as well as Navi Mumbai.

## A LANDMARK SURROUNDED BY THE GREAT SOCIAL INFRASTRUCTURE

At Kolshet, you will always live in close proximity to reputed schools, top hospitals as well as malls and convenience stores.

#### SCHOOLS AND COLLEGES

- Rainbow Pre School
- C.P. Goenka International School
- D.A.V. Public School
- St. Xaviers English High School
- Orchids The International School
- Rainbow International School
- New Horizon School
- Singhania School
- Vasant Vihar High School
- Hiranandani Foundation School
- Podar International School

## MALLS AND

- - Lake City Mall
- 6 min\* 7 min\*

3 min\*

5 min\*

6 min\*

- 10 min\*
- 9 min\*
- 11 min\* 10 min\*
- 12 min\*
- 12 min\*

### CONVENIENCE STORES

- DMart
- Inox at R Mall
- High Street Mall
- Haiko

- / Hypercity

2 min\*

4 min\*

7 min\*

7 min\*

7 min\* 9 min\*

10 min\*

13 min\*

12 min\*

- Viviana Mall
- Korum Mall
- The Walk
- Big Shopping Centre

- Global Hospital
- Currae Speciality Hospital
- Titan Hospital
- Jupiter Hospital
- Hiranandani Hospital
- Bethany Hospital
- Fortis Mulund

- 2 min\*
- 5 min\*
- 9 min\*
- 10 min\* 10 min\*
- 12 min\*
- 24 min\*