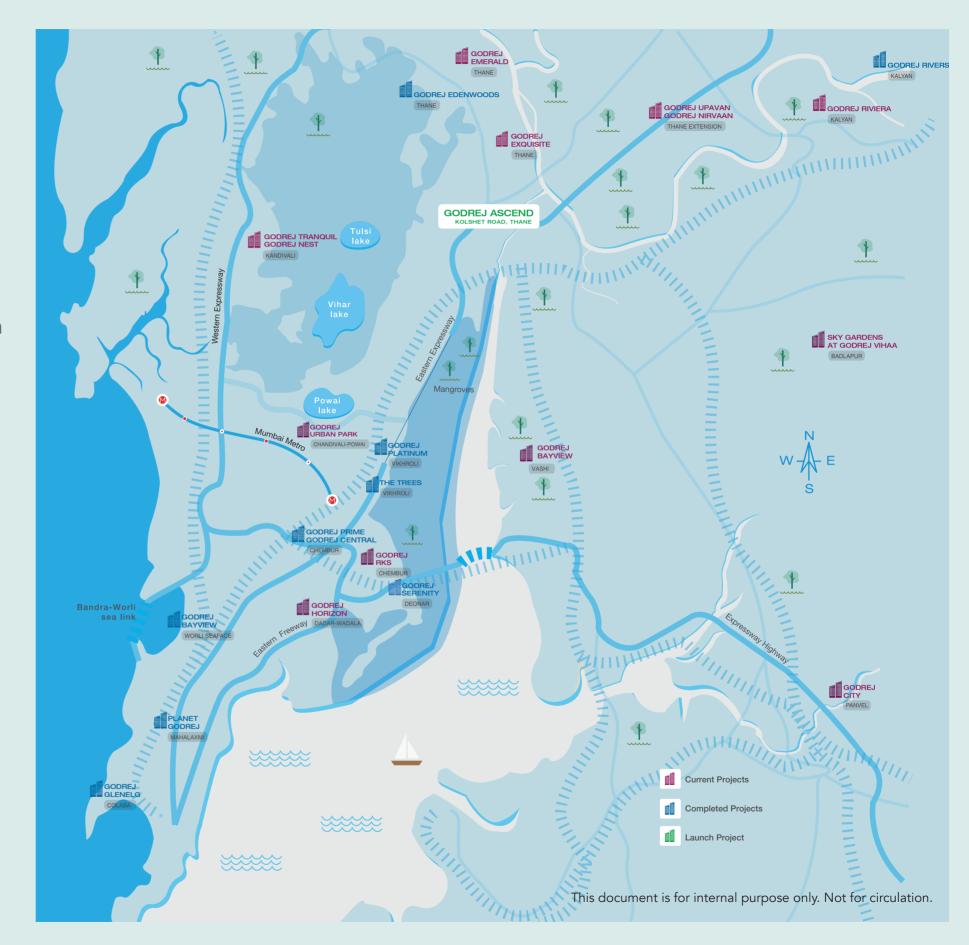

# THANE

An ever-growing metropolis with the perfect blend of nature and urban conveniences

- From a peaceful suburb lining the Yeoor Hills and Sanjay Gandhi National Park, Thane is a smart city in making.
- With 33 lakes, 15 gardens and a creek, it is the preferred choice of address for many.
- Thane is an IT hub, which is the 2nd largest contributor to the State's economy after Mumbai.
- Kolshet Road has also emerged as a top performer in the rental space with a significant increase of 10% YoY in lease rates.\*

## KOLSHET ROAD THANE

A landmark address anchoring unmatched connectivity & life