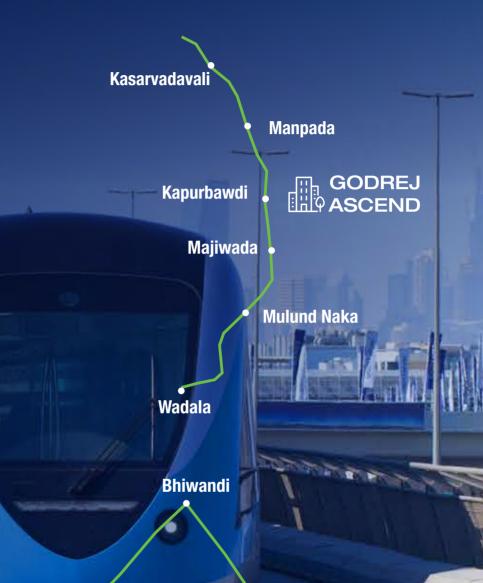

# FUTURE CONNECTIVITY

A metro line that connects you to almost every location in the city

#### Metro Line 4\*:

- Upcoming Metro Line 4 from Wadala to Kasarvadavali is 32.32 km long and is planned to be fully elevated with 32 stations.
- Manpada and Kapurbawdi are the closest stations to Godrej Ascend.
- Upcoming Kapurbawdi Metro Station is 5 min drive time#away from Godrej Ascend.
- It shall provide interconnectivity among the existing Eastern Express Roadway, Central Railway, Mono Rail and other ongoing Metro Lines.
- A 50% to 75% reduction in current travel time.
- The project is expected to be completed by 2023\*

#### Metro Line 5\*:

- Upcoming Metro Line 5 connecting Thane-Bhiwandi-Kalyan is 24.90 km long and is planned to be fully elevated with 15 stations.
- Upcoming Balkum Metro Station is 7 min drive time# away from Godrej Ascend.
- Balkum is one of the closest station to Godrej Ascend and will provide interconnectivity to Metro line 4.
- Metro Line 5 will provide rail based access to commercial government bodies and geographical landmarks in Thane, Bhiwandi and Kalyan.
- The project is expected to be completed by 2024\*

Balkum Naka

.

The infrastructure facilities mentioned are proposed to be developed by the Government and other authorities and we cannot predict the timing or the actual provisioning of these facilities, as the same is beyond our control. We shall not be responsible or liable for any delay or non-provisioning of the same.