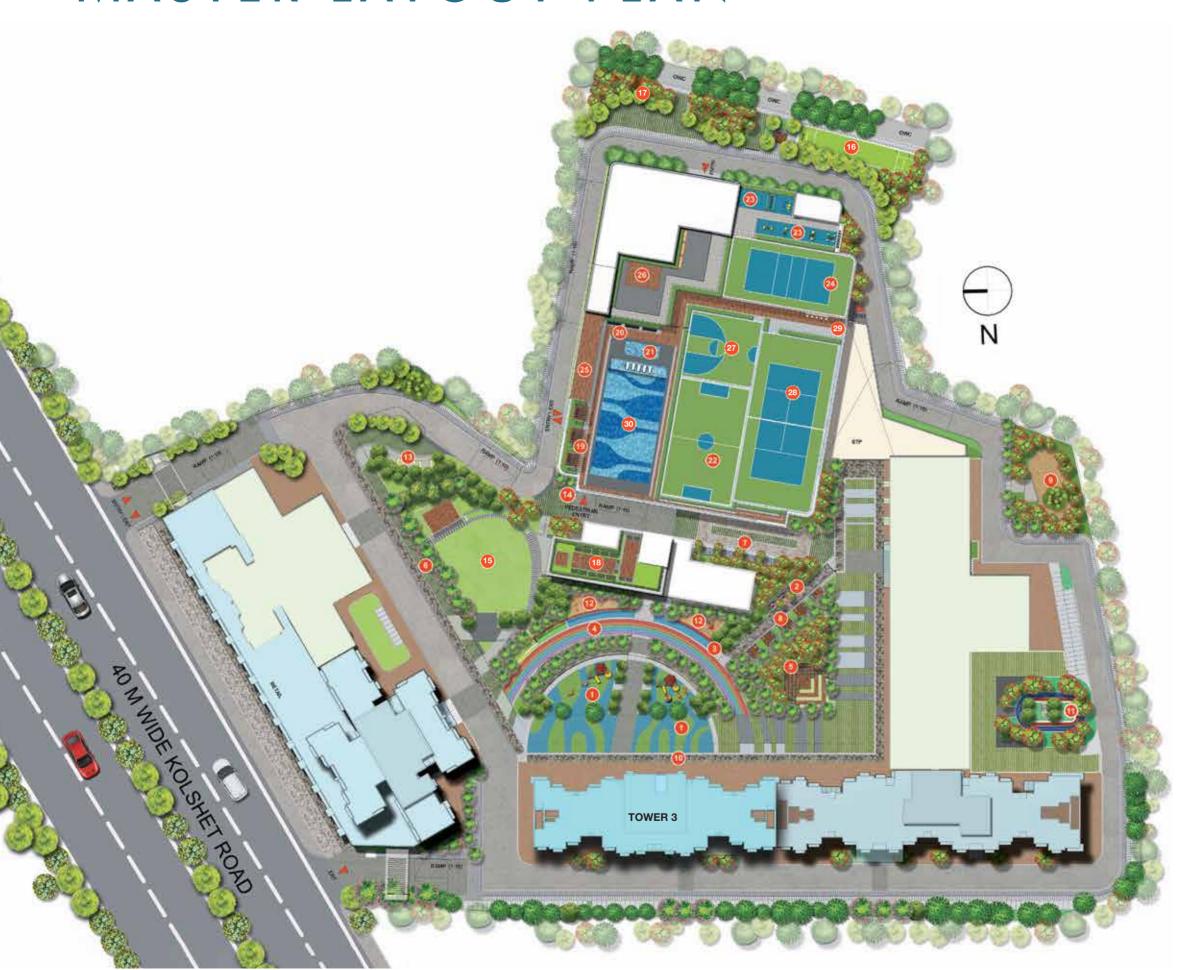

## MASTER LAYOUT PLAN

#### GODREJ ASCEND KOLSHET ROAD, THANE

#### **Basecamp**

- 01. Kids Play Area
- 02. Chess Park
- 03. Art Wall
- 04. Rainbow Street
- 05. Amphitheatre
- 06. Cycle Parking
- 07. Senior Citizen Area
- 08. Open Air Work Station
- 09. Pet Zone
- 10. Jogging Track
- 11. Skating Rink
- 12. Sand Pit
- 13. Cab / School bus waiting point
- 14. Pedestrian access point to MLCP
- 15. Party Lawn
- 16. 22 Yard Pitch
- 17. Reserved Green
- 18. Meditation Deck

#### The Sky Life

- 19. Poolside Cabana
- 20. Loungers
- 21. Kids Pool
- 22. Futsal Court
- 23. Open Gym
- 24. Multi-play Court
- 24. Maid play Court
- 25. Open Deck
- 26. Yoga Deck
- 27. Half (Practice) Basketball Court
- 28. Tennis Court
- 29. Juice Centre
- 30. Swimming Pool
- 31. Shallow Pool

#### **The Summit**

- 32. Waiting Lobby
- 33. Business centre
- 34. Badminton Courts (2 nos)
- 35. Squash Court
- 36. Crèche
- 37. Gymnasium
- 38. Guest rooms (2 nos)

#### **Indoor Amenities in Basecamp**

- 39. Multi-purpose Hall
- 40. Skill Development & Knowledge centre & Hobby Center
- 41. Indoor Games room at 1st floor

Artist's impression. Not an actual site photograph. The master layout is only for the purpose of illustration/indicating a possible layout and do not form a part of the standard specifications / amenities / services to be provided in the flat. Recipients are advised to apprise themselves of the necessary and relevant information of the project / offer prior to making any purchase decisions. The official website of Godrej Properties.com. Please do not rely on the information provided on any other website.