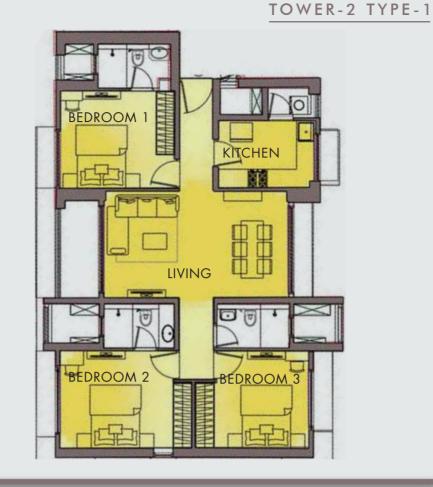

#### CROSS-VENTILATION

3BHK REGAL TOWER-2 TYPE-1

2BHK LUXE TOWER-4 TYPE-1

"The furniture, decorative items, etc. shown in the plan are only suggestive and the same are not intended or obligated to be provided as per specifications and/or service in the flat / unit and does not form part of the standard specifications. This plan is for space planning purpose only. All the dimension specified in the plan are unfinished structural dimension. The representation of the layout provided herein is as per the plans approved by the competent authority and maybe undergo modification/change during/before construction after seeking approval from the competent authority(ies). The plan on the left represents unit series 01 & 04 of Tower 2 and the plan on the right represents unit series 01 of Tower 1. Sq m = 10. 764 Sq ft.