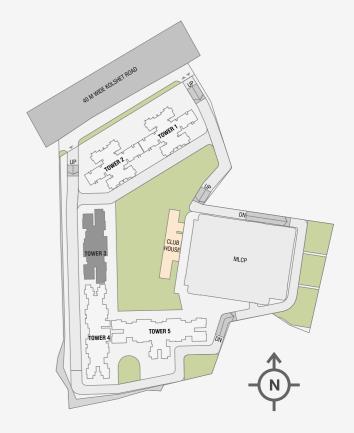

## MASTER LAYOUT PLAN

#### GODREJ ASCEND KOLSHET ROAD, THANE

#### **Basecamp**

- 01. Kids Play Area
- 02. Chess Park
- 03. Art Wall
- 04. Rainbow Street
- 05. Amphitheatre
- 06. Cycle Parking
- 07. Senior Citizen Area
- 08. Open Air Work Station
- 09. Pet Zone
- 10. Jogging Track
- 11. Skating Rink
- 12. Sand Pit
- 13. Cab / School bus waiting point
- 14. Pedestrian access point to MLCP
- 15. Party Lawn
- 16. 22 Yard Pitch
- 17. Reserved Green
- 18. Meditation Deck

#### The Sky Life

- 19. Poolside Cabana
- 20. Loungers
- 21. Kids Pool
- 22. Futsal Court
- 23. Open Gym
- 24. Multi-play Court
- 24. Maid play Court
- 25. Open Deck
- 26. Yoga Deck
- 27. Half (Practice) Basketball Court
- 28. Tennis Court
- 29. Juice Centre
- 30. Swimming Pool
- 31. Shallow Pool

#### **The Summit**

- 32. Waiting Lobby
- 33. Business centre
- 34. Badminton Courts (2 nos)
- 35. Squash Court
- 36. Crèche
- 37. Gymnasium
- 38. Guest rooms (2 nos)

#### **Indoor Amenities in Basecamp**

- 39. Multi-purpose Hall
- 40. Skill Development & Knowledge centre & Hobby Center
- 41. Indoor Games room at 1st floor

Artist's impression. Not an actual site photograph. The master layout is only for the purpose of illustration/indicating a possible layout and do not form a part of the standard specifications / amenities / services to be provided in the flat. Recipients are advised to apprise themselves of the necessary and relevant information of the project / offer prior to making any purchase decisions. The official website of Godrej Properties.com. Please do not rely on the information provided on any other website.