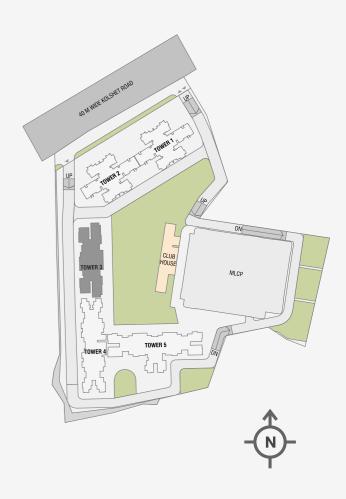

## MASTER LAYOUT PLAN

#### GODREJ ASCEND KOLSHET ROAD, THANE

#### **Basecamp**

- 01. Kids Play Area
- 02. Chess Park
- 03. Art Wall
- 04. Rainbow Street
- 05. Amphitheatre
- 06. Cycle Parking
- 07. Senior Citizen Area
- 08. Open Air Work Station
- 09. Pet Zone
- 10. Jogging Track
- 11. Skating Rink
- 12. Sand Pit
- 13. Cab / School bus waiting point
- 14. Pedestrian access point to MLCP
- 15. Party Lawn
- 16. 22 Yard Pitch
- 17. Reserved Green
- 18. Meditation Deck

#### The Sky Life

- 19. Poolside Cabana
- 20. Loungers
- 21. Kids Pool
- 22. Futsal Court
- 23. Open Gym
- 24. Multi-play Court
- 24. Maid play Court
- 25. Open Deck
- 26. Yoga Deck
- 27. Half (Practice) Basketball Court
- 28. Tennis Court
- 29. Juice Centre
- 30. Swimming Pool
- 31. Shallow Pool

#### **The Summit**

- 32. Waiting Lobby
- 33. Business centre
- 34. Badminton Courts (2 nos)
- 35. Squash Court
- 36. Crèche
- 37. Gymnasium
- 38. Guest rooms (2 nos)

#### **Indoor Amenities in Basecamp**

- 39. Multi-purpose Hall
- 40. Skill Development & Knowledge centre & Hobby Center
- 41. Indoor Games room at 1st floor

Artist's impression. Not an actual site photograph. The master layout is only for the purpose of illustration/indicating a possible layout and do not form a part of the standard specifications / amenities / services to be provided in the flat. Recipients are advised to apprise themselves of the necessary and relevant information of the project / offer prior to making any purchase decisions. The official website of Godrej Properties.com. Please do not rely on the information provided on any other website.