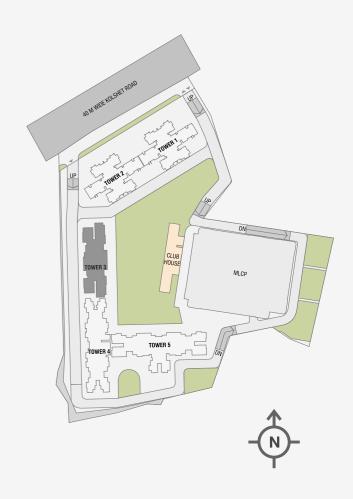

## MASTER LAYOUT PLAN

#### GODREJ ASCEND KOLSHET ROAD, THANE

#### **Basecamp**

- 01. Kids Play Area
- 02. Chess Park
- 03. Art Wall
- 04. Rainbow Street
- 05. Amphitheatre
- 06. Cycle Parking
- 07. Senior Citizen Area
- 08. Open Air Work Station
- 09. Pet Zone
- 10. Jogging Track
- 11. Skating Rink
- 12. Sand Pit
- 13. Cab / School bus waiting point
- 14. Pedestrian access point to MLCP
- 15. Party Lawn
- 16. 22 Yard Pitch
- 17. Reserved Green
- 18. Meditation Deck

#### The Sky Life

- 19. Poolside Cabana
- 20. Loungers
- 21. Kids Pool
- 22. Futsal Court
- 23. Open Gym
- 24. Multi-play Court
- 24. Maid play Court
- 25. Open Deck
- 26. Yoga Deck
- 27. Half (Practice) Basketball Court
- 28. Tennis Court
- 29. Juice Centre
- 30. Swimming Pool
- 31. Shallow Pool

#### **The Summit**

- 32. Waiting Lobby
- 33. Business centre
- 34. Badminton Courts (2 nos)
- 35. Squash Court
- 36. Crèche
- 37. Gymnasium
- 38. Guest rooms (2 nos)

#### **Indoor Amenities in Basecamp**

- 39. Multi-purpose Hall
- 40. Skill Development & Knowledge centre & Hobby Center
- 41. Indoor Games room at 1st floor

Artist's impression. Not an actual site photograph. The master layout is only for the purpose of illustration/indicating a possible layout and do not form a part of the standard specifications / amenities / services to be provided in the flat. Recipients are advised to apprise themselves of the necessary and relevant information of the project / offer prior to making any purchase decisions. The official website of Godrej Properties.com. Please do not rely on the information provided on any other website.