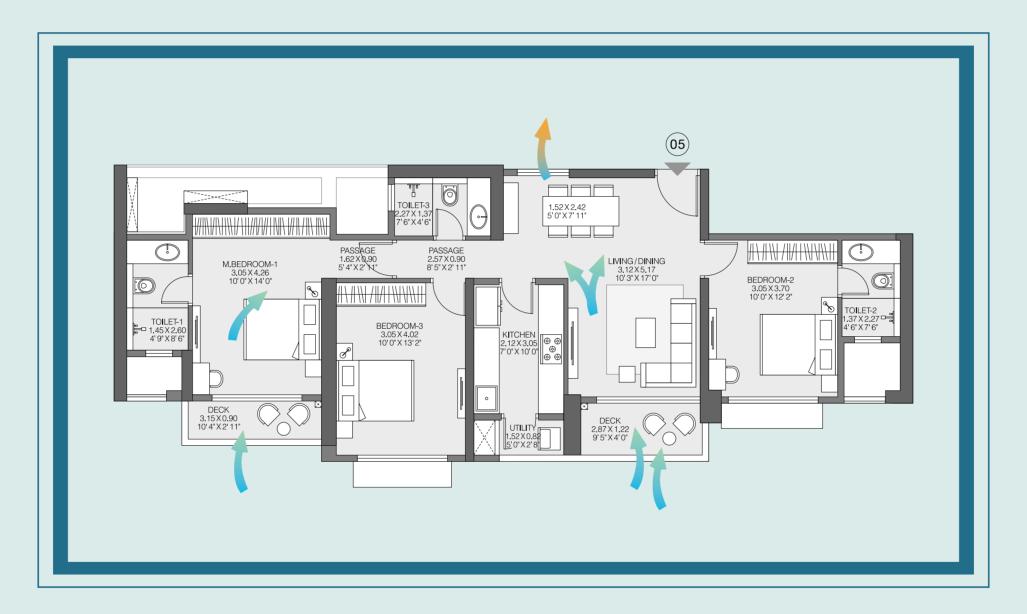

#### UTILITY DECK 2.75 X 1.22 9' 0" X 4' 0" 1.52 X 0.77 5' 0" X 2' 7" BEDROOM-3 TOILET-3 1.37 X 2.27 4' 6" X 7' 6" TOILET-2 I.37 X 2.27 📮 4' 6" X 7' 6" ⊕ ⊕ KITCHEN 2.12X3.05 ⊕ ⊕ 7'0"X10'0' 3.05 X 3.35 10'0" X 11'0" :© TOILET-1 1.37 X 2.27 🖳 4' 6" X 7' 6" LIVING/DINING 3.15 X 5.17 10'4" X 17'0" BEDROOM-2 3.05 X 3.65 10'0" X 12'0" M.BEDROOM-1 3.05 X 3.95 10'0" X 13'0" Q 1.67 X 0.90 5'6" X 2' 11"/ 1.22 X 0.90 4' 0" X 2' 11" 4.27 X 0.90 14' 0" X 2' 11" <u>(()</u>: 1.65 X 2.42 5'5" X 7' 11" (02)

The furniture, decorative items, etc. shown in the plan are only suggestive and the same are not intended or obligated to be provided as per specifications and/or service in the flat / unit and does not form part of the standard specifications. This plan is for space planning purpose only. All the dimension specified in the plan are unfinished structural dimension. The representation of the layout provided herein is as per the plans approved by the competent authority and maybe undergo modification/change during/before construction after seeking approval from the competent authority(ies). 1 Sq m = 10. 764 Sq ft.

The project is registered as 'Godrej Ascend Phase 2' with MahaRERA Registration No. P51700046541 available at http://maharera.mahaonline.gov.in