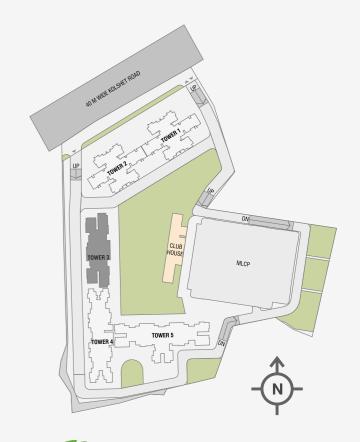

re only suggestive and the same are not intended or obligated to be provided as per specifications and/or service in the flat / unit and does not form part of the standard specifications. This plan is for space planning purpose only. All the dimension specified in the plan are unfinished structural dimension. The representation of the layout provided herein is as per the plans approved by the competent authority and maybe undergo modification/change during/before construction after seeking approval from the competent authority(ies). 1 Sq m = 10. 764 Sq ft.

The project is registered as 'Godrej Ascend Phase 2' with MahaRERA Registration No. P51700046541 available at http://maharera.mahaonline.gov.in

#### GODREJ ASCEND KOLSHET ROAD, THANE

#### 3 BHK SUPREME

TYPICAL FLOOR (1st To 37th)









#### GODREJ ASCEND KOLSHET ROAD, THANE

#### 3 BHK ROYAL

TYPICAL FLOOR (1st To 37th)









#### GODREJ ASCEND KOLSHET ROAD, THANE

# TOWER-3 PANORAMA

TYPICAL FLOOR

1st to 7th, 9th to 12th, 14th to 17th, 19th to 22nd, 24th to 27th, 29th to 32nd, 34th to 37th Floor Plan







#### GODREJ ASCEND KOLSHET ROAD, THANE

#### TOWER-3 PANORAMA

REFUGE FLOOR

8th, 13th, 18th, 23rd, 28th & 33rd floors







SALES LOUNGE: Godrej Ascend, Kolshet Road, Thane, Mumbai 400607

REGISTERED OFFICE: Godrej Properties Limited. 5th Floor, Godrej One, Pirojshanagar, Vikhroli (East), Mumbai, Maharashtra 400 079.

The Sale is subject to terms of Application Form and Agreement for Sale. The images shown are stock images. All specifications of the unit shall be as per the final agreement between the Par