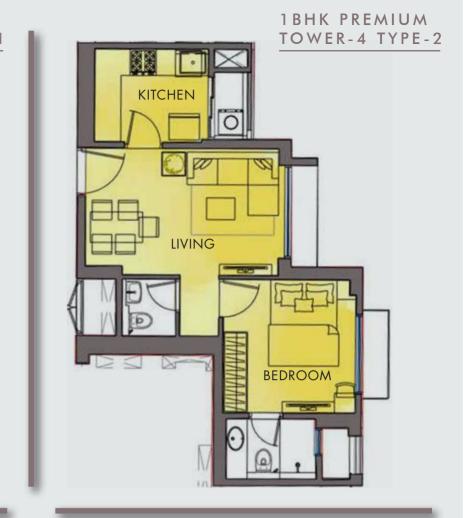

The project is registered as "Godrej Ascend Phase 1" under MahaRERA no. P51700034608 available at http://maharera.mahaonline.gov.in

2BHK LUXE TOWER-4 TYPE-1